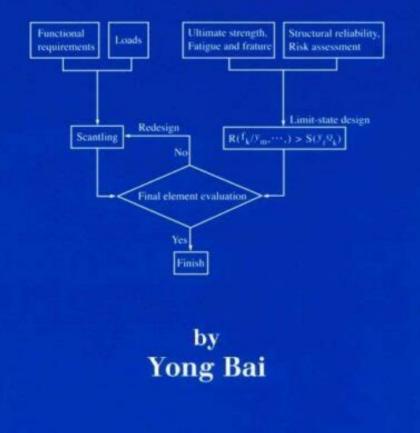

|                                     |                                                      |                                  |                |

DMV-VSPA-01 Rev. 09/29/08 cForms

## MARINE STRUCTURAL DESIGN



## **UBI CARITAS**

11th CENTURY LITURGICAL POEM

**GREGORIAN CHANT** 



## The french revolution class 9 notes pdf free download. Best notes for french revolution class 9. How much debt was france in during the french revolution. What was the french revolution for dummies. Causes of french revolution notes.

The Assembly approved a law that abolished the feudal system of obligation and taxes (tithes) and the members of the clergy were forced to renounce their privileges. To cover their regular expenses, such as the cost of maintaining an expenditure, the offices or government universities, the State was forced to increase taxes. He introduced many laws, such as the protection of private property and the uniform weight system and the measure provided by the decimal system. The bars and